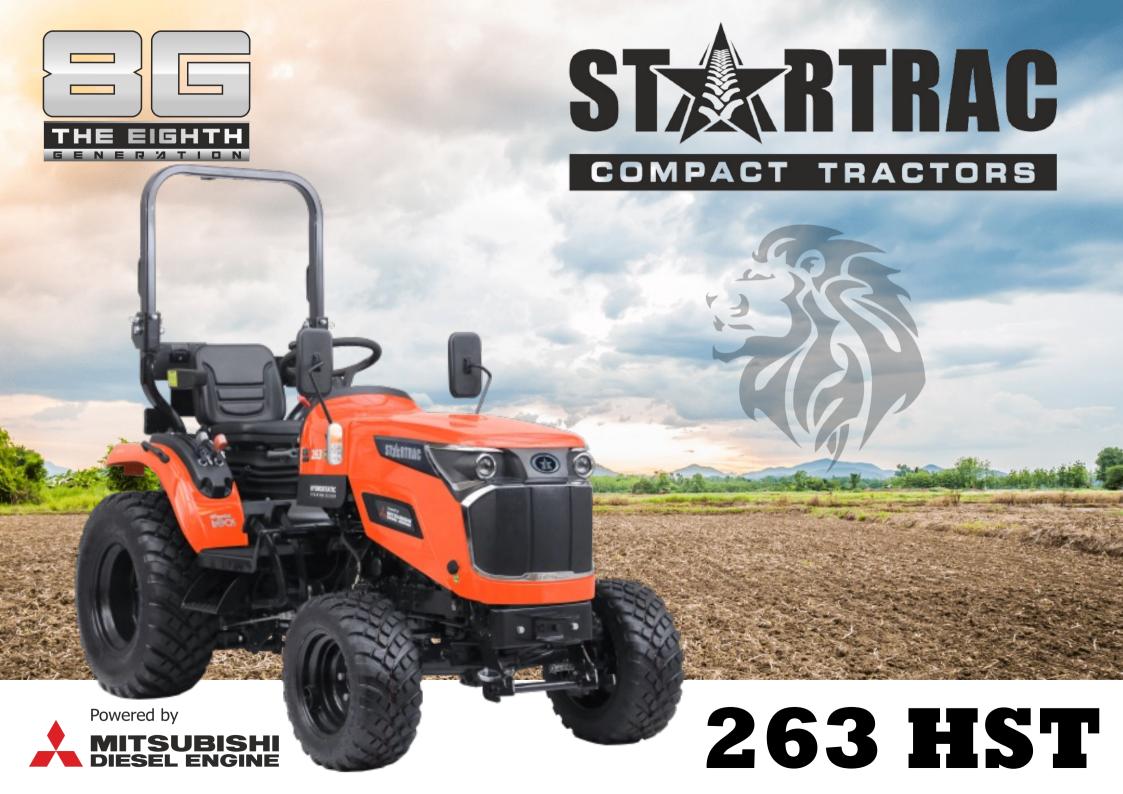

750Kg Lifting Capacity

Bonnet

|                      | 2                                    |                                                                                                                           | 33333                                                               |                                                  | The state of the s |                                               |                                          |
|----------------------|--------------------------------------|---------------------------------------------------------------------------------------------------------------------------|---------------------------------------------------------------------|--------------------------------------------------|--------------------------------------------------------------------------------------------------------------------------------------------------------------------------------------------------------------------------------------------------------------------------------------------------------------------------------------------------------------------------------------------------------------------------------------------------------------------------------------------------------------------------------------------------------------------------------------------------------------------------------------------------------------------------------------------------------------------------------------------------------------------------------------------------------------------------------------------------------------------------------------------------------------------------------------------------------------------------------------------------------------------------------------------------------------------------------------------------------------------------------------------------------------------------------------------------------------------------------------------------------------------------------------------------------------------------------------------------------------------------------------------------------------------------------------------------------------------------------------------------------------------------------------------------------------------------------------------------------------------------------------------------------------------------------------------------------------------------------------------------------------------------------------------------------------------------------------------------------------------------------------------------------------------------------------------------------------------------------------------------------------------------------------------------------------------------------------------------------------------------------|-----------------------------------------------|------------------------------------------|
|                      | SPECIFICATIONS                       | STARTRAC 263 HST<br>(Agricultural Tyres)                                                                                  | STARTRAC 263 HST (Turf Tyres)                                       | STARTRAC 263 HST<br>(Industrial/Flotation Tyres) | STARTRAC 263 HST<br>(Agricultural Wide Tyres)                                                                                                                                                                                                                                                                                                                                                                                                                                                                                                                                                                                                                                                                                                                                                                                                                                                                                                                                                                                                                                                                                                                                                                                                                                                                                                                                                                                                                                                                                                                                                                                                                                                                                                                                                                                                                                                                                                                                                                                                                                                                                  | STARTRAC 263 HST<br>(Galaxy Garden Pro Tyres) | STARTRAC 263 HST<br>(Wider F-Agri Tyres) |
|                      | Engine Horse Power Ps (kW)           | 25 (18.2)                                                                                                                 |                                                                     |                                                  |                                                                                                                                                                                                                                                                                                                                                                                                                                                                                                                                                                                                                                                                                                                                                                                                                                                                                                                                                                                                                                                                                                                                                                                                                                                                                                                                                                                                                                                                                                                                                                                                                                                                                                                                                                                                                                                                                                                                                                                                                                                                                                                                |                                               |                                          |
|                      | Engine: Type                         | Mitsubishi Stage-V : Naturally Aspirated                                                                                  |                                                                     |                                                  |                                                                                                                                                                                                                                                                                                                                                                                                                                                                                                                                                                                                                                                                                                                                                                                                                                                                                                                                                                                                                                                                                                                                                                                                                                                                                                                                                                                                                                                                                                                                                                                                                                                                                                                                                                                                                                                                                                                                                                                                                                                                                                                                |                                               |                                          |
| Engine               | No. of Cylinder                      | 3                                                                                                                         |                                                                     |                                                  |                                                                                                                                                                                                                                                                                                                                                                                                                                                                                                                                                                                                                                                                                                                                                                                                                                                                                                                                                                                                                                                                                                                                                                                                                                                                                                                                                                                                                                                                                                                                                                                                                                                                                                                                                                                                                                                                                                                                                                                                                                                                                                                                |                                               |                                          |
|                      | Capacity (CC)                        | 1319                                                                                                                      |                                                                     |                                                  |                                                                                                                                                                                                                                                                                                                                                                                                                                                                                                                                                                                                                                                                                                                                                                                                                                                                                                                                                                                                                                                                                                                                                                                                                                                                                                                                                                                                                                                                                                                                                                                                                                                                                                                                                                                                                                                                                                                                                                                                                                                                                                                                |                                               |                                          |
|                      | Rated Speed (RPM)                    | 2500<br>Liquid Cooled                                                                                                     |                                                                     |                                                  |                                                                                                                                                                                                                                                                                                                                                                                                                                                                                                                                                                                                                                                                                                                                                                                                                                                                                                                                                                                                                                                                                                                                                                                                                                                                                                                                                                                                                                                                                                                                                                                                                                                                                                                                                                                                                                                                                                                                                                                                                                                                                                                                |                                               |                                          |
|                      | Cooling System<br>Bore / Stroke (mm) | Liquid Cooled 78/92                                                                                                       |                                                                     |                                                  |                                                                                                                                                                                                                                                                                                                                                                                                                                                                                                                                                                                                                                                                                                                                                                                                                                                                                                                                                                                                                                                                                                                                                                                                                                                                                                                                                                                                                                                                                                                                                                                                                                                                                                                                                                                                                                                                                                                                                                                                                                                                                                                                |                                               |                                          |
|                      | Max Torque (Nm) @ RPM                | 76.3 (Nm) @ 2000 RPM                                                                                                      |                                                                     |                                                  |                                                                                                                                                                                                                                                                                                                                                                                                                                                                                                                                                                                                                                                                                                                                                                                                                                                                                                                                                                                                                                                                                                                                                                                                                                                                                                                                                                                                                                                                                                                                                                                                                                                                                                                                                                                                                                                                                                                                                                                                                                                                                                                                |                                               |                                          |
| Tyres                | Front                                | 180/85D12 23 x 8.5 - 12 23 x 8.5 - 12 6.5/80-12 220/55R12 23 x 8.5 - 12                                                   |                                                                     |                                                  |                                                                                                                                                                                                                                                                                                                                                                                                                                                                                                                                                                                                                                                                                                                                                                                                                                                                                                                                                                                                                                                                                                                                                                                                                                                                                                                                                                                                                                                                                                                                                                                                                                                                                                                                                                                                                                                                                                                                                                                                                                                                                                                                |                                               |                                          |
|                      | Rear                                 | 8.30 x 20                                                                                                                 | 33 x 15.5 - 16.5                                                    | 33 x 15.5 - 16.5                                 | 280/70R18                                                                                                                                                                                                                                                                                                                                                                                                                                                                                                                                                                                                                                                                                                                                                                                                                                                                                                                                                                                                                                                                                                                                                                                                                                                                                                                                                                                                                                                                                                                                                                                                                                                                                                                                                                                                                                                                                                                                                                                                                                                                                                                      | 280/70R16                                     | 280/70R18                                |
| Transmission         | Туре                                 | Hydrostatic<br>3 Forward, 3 Reverse (Options of High, Medium or Low Gear)                                                 |                                                                     |                                                  |                                                                                                                                                                                                                                                                                                                                                                                                                                                                                                                                                                                                                                                                                                                                                                                                                                                                                                                                                                                                                                                                                                                                                                                                                                                                                                                                                                                                                                                                                                                                                                                                                                                                                                                                                                                                                                                                                                                                                                                                                                                                                                                                |                                               |                                          |
|                      | Gears                                |                                                                                                                           |                                                                     |                                                  |                                                                                                                                                                                                                                                                                                                                                                                                                                                                                                                                                                                                                                                                                                                                                                                                                                                                                                                                                                                                                                                                                                                                                                                                                                                                                                                                                                                                                                                                                                                                                                                                                                                                                                                                                                                                                                                                                                                                                                                                                                                                                                                                |                                               |                                          |
|                      | Speed (km / hr.)                     | 0 to 22.02                                                                                                                | 0 to 20.61                                                          | 0 to 21.30                                       | 0 to 21.00                                                                                                                                                                                                                                                                                                                                                                                                                                                                                                                                                                                                                                                                                                                                                                                                                                                                                                                                                                                                                                                                                                                                                                                                                                                                                                                                                                                                                                                                                                                                                                                                                                                                                                                                                                                                                                                                                                                                                                                                                                                                                                                     | 0 to 19.60                                    | 0 to 21.00                               |
|                      | PTO RPM                              | Rear 540 @2406 ERPM / Mid 2000 @2430 ERPM Hydrostatic Power Steering Multi Disc Oil Immersed                              |                                                                     |                                                  |                                                                                                                                                                                                                                                                                                                                                                                                                                                                                                                                                                                                                                                                                                                                                                                                                                                                                                                                                                                                                                                                                                                                                                                                                                                                                                                                                                                                                                                                                                                                                                                                                                                                                                                                                                                                                                                                                                                                                                                                                                                                                                                                |                                               |                                          |
|                      | Steering                             |                                                                                                                           |                                                                     |                                                  |                                                                                                                                                                                                                                                                                                                                                                                                                                                                                                                                                                                                                                                                                                                                                                                                                                                                                                                                                                                                                                                                                                                                                                                                                                                                                                                                                                                                                                                                                                                                                                                                                                                                                                                                                                                                                                                                                                                                                                                                                                                                                                                                |                                               |                                          |
|                      | Brake Type                           |                                                                                                                           |                                                                     |                                                  |                                                                                                                                                                                                                                                                                                                                                                                                                                                                                                                                                                                                                                                                                                                                                                                                                                                                                                                                                                                                                                                                                                                                                                                                                                                                                                                                                                                                                                                                                                                                                                                                                                                                                                                                                                                                                                                                                                                                                                                                                                                                                                                                |                                               |                                          |
| imensions# Hydraulic | Hydraulic System                     | Auto Draft Sensing & Depth Control (2 Levers)                                                                             |                                                                     |                                                  |                                                                                                                                                                                                                                                                                                                                                                                                                                                                                                                                                                                                                                                                                                                                                                                                                                                                                                                                                                                                                                                                                                                                                                                                                                                                                                                                                                                                                                                                                                                                                                                                                                                                                                                                                                                                                                                                                                                                                                                                                                                                                                                                |                                               |                                          |
|                      | Lift Capacity (kgs.)                 | 750 (at Lower Link Point)                                                                                                 |                                                                     |                                                  |                                                                                                                                                                                                                                                                                                                                                                                                                                                                                                                                                                                                                                                                                                                                                                                                                                                                                                                                                                                                                                                                                                                                                                                                                                                                                                                                                                                                                                                                                                                                                                                                                                                                                                                                                                                                                                                                                                                                                                                                                                                                                                                                |                                               |                                          |
|                      | No. of Pumps                         |                                                                                                                           | 2 (One for Hydrostatic Steering & Unit, Other for Hydraulic System) |                                                  |                                                                                                                                                                                                                                                                                                                                                                                                                                                                                                                                                                                                                                                                                                                                                                                                                                                                                                                                                                                                                                                                                                                                                                                                                                                                                                                                                                                                                                                                                                                                                                                                                                                                                                                                                                                                                                                                                                                                                                                                                                                                                                                                |                                               |                                          |
|                      | Auxiliary Hydraulics                 | 1 DA Auxiliary Hydraulics with 2 QRCs (Optional Kit Available : Extra Secondary DA Auxiliary Hydraulics with 2 more QRCs) |                                                                     |                                                  |                                                                                                                                                                                                                                                                                                                                                                                                                                                                                                                                                                                                                                                                                                                                                                                                                                                                                                                                                                                                                                                                                                                                                                                                                                                                                                                                                                                                                                                                                                                                                                                                                                                                                                                                                                                                                                                                                                                                                                                                                                                                                                                                |                                               |                                          |
|                      | Size LxWxH (mm)                      | 2780* x 1140 x 2060                                                                                                       | 2780* x 1490 x 2040                                                 | 2780* x 1490 x 2043                              | 2780* x 1200 x 2040                                                                                                                                                                                                                                                                                                                                                                                                                                                                                                                                                                                                                                                                                                                                                                                                                                                                                                                                                                                                                                                                                                                                                                                                                                                                                                                                                                                                                                                                                                                                                                                                                                                                                                                                                                                                                                                                                                                                                                                                                                                                                                            | 2780* x 1260 x 2005                           | 2780* x 1220 x 2040                      |
|                      | Wheel Base (mm)                      | 1550                                                                                                                      | 1550                                                                | 1550                                             | 1550                                                                                                                                                                                                                                                                                                                                                                                                                                                                                                                                                                                                                                                                                                                                                                                                                                                                                                                                                                                                                                                                                                                                                                                                                                                                                                                                                                                                                                                                                                                                                                                                                                                                                                                                                                                                                                                                                                                                                                                                                                                                                                                           | 1550                                          | 1550                                     |
|                      | Rear Track Center (mm)               | 811 to 988                                                                                                                | 1080                                                                | 1080                                             | 845 to 988                                                                                                                                                                                                                                                                                                                                                                                                                                                                                                                                                                                                                                                                                                                                                                                                                                                                                                                                                                                                                                                                                                                                                                                                                                                                                                                                                                                                                                                                                                                                                                                                                                                                                                                                                                                                                                                                                                                                                                                                                                                                                                                     | 935                                           | 845 to 988                               |
|                      | Moight (kg)                          | 1050                                                                                                                      | 1000                                                                | 1100                                             | 1050                                                                                                                                                                                                                                                                                                                                                                                                                                                                                                                                                                                                                                                                                                                                                                                                                                                                                                                                                                                                                                                                                                                                                                                                                                                                                                                                                                                                                                                                                                                                                                                                                                                                                                                                                                                                                                                                                                                                                                                                                                                                                                                           | 1050                                          | 1050                                     |