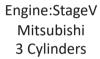

750Kg Lifting Capacity

Bonnet

|                      | 2                                    |                                                                                                                           | 33333                                                               |                                                  | The state of the s |                                               |                                          |
|----------------------|--------------------------------------|---------------------------------------------------------------------------------------------------------------------------|---------------------------------------------------------------------|--------------------------------------------------|--------------------------------------------------------------------------------------------------------------------------------------------------------------------------------------------------------------------------------------------------------------------------------------------------------------------------------------------------------------------------------------------------------------------------------------------------------------------------------------------------------------------------------------------------------------------------------------------------------------------------------------------------------------------------------------------------------------------------------------------------------------------------------------------------------------------------------------------------------------------------------------------------------------------------------------------------------------------------------------------------------------------------------------------------------------------------------------------------------------------------------------------------------------------------------------------------------------------------------------------------------------------------------------------------------------------------------------------------------------------------------------------------------------------------------------------------------------------------------------------------------------------------------------------------------------------------------------------------------------------------------------------------------------------------------------------------------------------------------------------------------------------------------------------------------------------------------------------------------------------------------------------------------------------------------------------------------------------------------------------------------------------------------------------------------------------------------------------------------------------------------|-----------------------------------------------|------------------------------------------|
|                      | SPECIFICATIONS                       | STARTRAC 263 HST<br>(Agricultural Tyres)                                                                                  | STARTRAC 263 HST (Turf Tyres)                                       | STARTRAC 263 HST<br>(Industrial/Flotation Tyres) | STARTRAC 263 HST<br>(Agricultural Wide Tyres)                                                                                                                                                                                                                                                                                                                                                                                                                                                                                                                                                                                                                                                                                                                                                                                                                                                                                                                                                                                                                                                                                                                                                                                                                                                                                                                                                                                                                                                                                                                                                                                                                                                                                                                                                                                                                                                                                                                                                                                                                                                                                  | STARTRAC 263 HST<br>(Galaxy Garden Pro Tyres) | STARTRAC 263 HST<br>(Wider F-Agri Tyres) |
|                      | Engine Horse Power Ps (kW)           | 25 (18.2)                                                                                                                 |                                                                     |                                                  |                                                                                                                                                                                                                                                                                                                                                                                                                                                                                                                                                                                                                                                                                                                                                                                                                                                                                                                                                                                                                                                                                                                                                                                                                                                                                                                                                                                                                                                                                                                                                                                                                                                                                                                                                                                                                                                                                                                                                                                                                                                                                                                                |                                               |                                          |
|                      | Engine: Type                         | Mitsubishi Stage-V : Naturally Aspirated                                                                                  |                                                                     |                                                  |                                                                                                                                                                                                                                                                                                                                                                                                                                                                                                                                                                                                                                                                                                                                                                                                                                                                                                                                                                                                                                                                                                                                                                                                                                                                                                                                                                                                                                                                                                                                                                                                                                                                                                                                                                                                                                                                                                                                                                                                                                                                                                                                |                                               |                                          |
| Engine               | No. of Cylinder                      | 3                                                                                                                         |                                                                     |                                                  |                                                                                                                                                                                                                                                                                                                                                                                                                                                                                                                                                                                                                                                                                                                                                                                                                                                                                                                                                                                                                                                                                                                                                                                                                                                                                                                                                                                                                                                                                                                                                                                                                                                                                                                                                                                                                                                                                                                                                                                                                                                                                                                                |                                               |                                          |
|                      | Capacity (CC)                        | 1319                                                                                                                      |                                                                     |                                                  |                                                                                                                                                                                                                                                                                                                                                                                                                                                                                                                                                                                                                                                                                                                                                                                                                                                                                                                                                                                                                                                                                                                                                                                                                                                                                                                                                                                                                                                                                                                                                                                                                                                                                                                                                                                                                                                                                                                                                                                                                                                                                                                                |                                               |                                          |
|                      | Rated Speed (RPM)                    | 2500<br>Liquid Cooled                                                                                                     |                                                                     |                                                  |                                                                                                                                                                                                                                                                                                                                                                                                                                                                                                                                                                                                                                                                                                                                                                                                                                                                                                                                                                                                                                                                                                                                                                                                                                                                                                                                                                                                                                                                                                                                                                                                                                                                                                                                                                                                                                                                                                                                                                                                                                                                                                                                |                                               |                                          |
|                      | Cooling System<br>Bore / Stroke (mm) | Liquid Cooled 78/92                                                                                                       |                                                                     |                                                  |                                                                                                                                                                                                                                                                                                                                                                                                                                                                                                                                                                                                                                                                                                                                                                                                                                                                                                                                                                                                                                                                                                                                                                                                                                                                                                                                                                                                                                                                                                                                                                                                                                                                                                                                                                                                                                                                                                                                                                                                                                                                                                                                |                                               |                                          |
|                      | Max Torque (Nm) @ RPM                | 76.3 (Nm) @ 2000 RPM                                                                                                      |                                                                     |                                                  |                                                                                                                                                                                                                                                                                                                                                                                                                                                                                                                                                                                                                                                                                                                                                                                                                                                                                                                                                                                                                                                                                                                                                                                                                                                                                                                                                                                                                                                                                                                                                                                                                                                                                                                                                                                                                                                                                                                                                                                                                                                                                                                                |                                               |                                          |
| Tyres                | Front                                | 180/85D12 23 x 8.5 - 12 23 x 8.5 - 12 6.5/80-12 220/55R12 23 x 8.5 - 12                                                   |                                                                     |                                                  |                                                                                                                                                                                                                                                                                                                                                                                                                                                                                                                                                                                                                                                                                                                                                                                                                                                                                                                                                                                                                                                                                                                                                                                                                                                                                                                                                                                                                                                                                                                                                                                                                                                                                                                                                                                                                                                                                                                                                                                                                                                                                                                                |                                               |                                          |
|                      | Rear                                 | 8.30 x 20                                                                                                                 | 33 x 15.5 - 16.5                                                    | 33 x 15.5 - 16.5                                 | 280/70R18                                                                                                                                                                                                                                                                                                                                                                                                                                                                                                                                                                                                                                                                                                                                                                                                                                                                                                                                                                                                                                                                                                                                                                                                                                                                                                                                                                                                                                                                                                                                                                                                                                                                                                                                                                                                                                                                                                                                                                                                                                                                                                                      | 280/70R16                                     | 280/70R18                                |
| Transmission         | Туре                                 | Hydrostatic<br>3 Forward, 3 Reverse (Options of High, Medium or Low Gear)                                                 |                                                                     |                                                  |                                                                                                                                                                                                                                                                                                                                                                                                                                                                                                                                                                                                                                                                                                                                                                                                                                                                                                                                                                                                                                                                                                                                                                                                                                                                                                                                                                                                                                                                                                                                                                                                                                                                                                                                                                                                                                                                                                                                                                                                                                                                                                                                |                                               |                                          |
|                      | Gears                                |                                                                                                                           |                                                                     |                                                  |                                                                                                                                                                                                                                                                                                                                                                                                                                                                                                                                                                                                                                                                                                                                                                                                                                                                                                                                                                                                                                                                                                                                                                                                                                                                                                                                                                                                                                                                                                                                                                                                                                                                                                                                                                                                                                                                                                                                                                                                                                                                                                                                |                                               |                                          |
|                      | Speed (km / hr.)                     | 0 to 22.02                                                                                                                | 0 to 20.61                                                          | 0 to 21.30                                       | 0 to 21.00                                                                                                                                                                                                                                                                                                                                                                                                                                                                                                                                                                                                                                                                                                                                                                                                                                                                                                                                                                                                                                                                                                                                                                                                                                                                                                                                                                                                                                                                                                                                                                                                                                                                                                                                                                                                                                                                                                                                                                                                                                                                                                                     | 0 to 19.60                                    | 0 to 21.00                               |
|                      | PTO RPM                              | Rear 540 @2406 ERPM / Mid 2000 @2430 ERPM Hydrostatic Power Steering Multi Disc Oil Immersed                              |                                                                     |                                                  |                                                                                                                                                                                                                                                                                                                                                                                                                                                                                                                                                                                                                                                                                                                                                                                                                                                                                                                                                                                                                                                                                                                                                                                                                                                                                                                                                                                                                                                                                                                                                                                                                                                                                                                                                                                                                                                                                                                                                                                                                                                                                                                                |                                               |                                          |
|                      | Steering                             |                                                                                                                           |                                                                     |                                                  |                                                                                                                                                                                                                                                                                                                                                                                                                                                                                                                                                                                                                                                                                                                                                                                                                                                                                                                                                                                                                                                                                                                                                                                                                                                                                                                                                                                                                                                                                                                                                                                                                                                                                                                                                                                                                                                                                                                                                                                                                                                                                                                                |                                               |                                          |
|                      | Brake Type                           |                                                                                                                           |                                                                     |                                                  |                                                                                                                                                                                                                                                                                                                                                                                                                                                                                                                                                                                                                                                                                                                                                                                                                                                                                                                                                                                                                                                                                                                                                                                                                                                                                                                                                                                                                                                                                                                                                                                                                                                                                                                                                                                                                                                                                                                                                                                                                                                                                                                                |                                               |                                          |
| imensions# Hydraulic | Hydraulic System                     | Auto Draft Sensing & Depth Control (2 Levers)                                                                             |                                                                     |                                                  |                                                                                                                                                                                                                                                                                                                                                                                                                                                                                                                                                                                                                                                                                                                                                                                                                                                                                                                                                                                                                                                                                                                                                                                                                                                                                                                                                                                                                                                                                                                                                                                                                                                                                                                                                                                                                                                                                                                                                                                                                                                                                                                                |                                               |                                          |
|                      | Lift Capacity (kgs.)                 | 750 (at Lower Link Point)                                                                                                 |                                                                     |                                                  |                                                                                                                                                                                                                                                                                                                                                                                                                                                                                                                                                                                                                                                                                                                                                                                                                                                                                                                                                                                                                                                                                                                                                                                                                                                                                                                                                                                                                                                                                                                                                                                                                                                                                                                                                                                                                                                                                                                                                                                                                                                                                                                                |                                               |                                          |
|                      | No. of Pumps                         |                                                                                                                           | 2 (One for Hydrostatic Steering & Unit, Other for Hydraulic System) |                                                  |                                                                                                                                                                                                                                                                                                                                                                                                                                                                                                                                                                                                                                                                                                                                                                                                                                                                                                                                                                                                                                                                                                                                                                                                                                                                                                                                                                                                                                                                                                                                                                                                                                                                                                                                                                                                                                                                                                                                                                                                                                                                                                                                |                                               |                                          |
|                      | Auxiliary Hydraulics                 | 1 DA Auxiliary Hydraulics with 2 QRCs (Optional Kit Available : Extra Secondary DA Auxiliary Hydraulics with 2 more QRCs) |                                                                     |                                                  |                                                                                                                                                                                                                                                                                                                                                                                                                                                                                                                                                                                                                                                                                                                                                                                                                                                                                                                                                                                                                                                                                                                                                                                                                                                                                                                                                                                                                                                                                                                                                                                                                                                                                                                                                                                                                                                                                                                                                                                                                                                                                                                                |                                               |                                          |
|                      | Size LxWxH (mm)                      | 2780* x 1140 x 2060                                                                                                       | 2780* x 1490 x 2040                                                 | 2780* x 1490 x 2043                              | 2780* x 1200 x 2040                                                                                                                                                                                                                                                                                                                                                                                                                                                                                                                                                                                                                                                                                                                                                                                                                                                                                                                                                                                                                                                                                                                                                                                                                                                                                                                                                                                                                                                                                                                                                                                                                                                                                                                                                                                                                                                                                                                                                                                                                                                                                                            | 2780* x 1260 x 2005                           | 2780* x 1220 x 2040                      |
|                      | Wheel Base (mm)                      | 1550                                                                                                                      | 1550                                                                | 1550                                             | 1550                                                                                                                                                                                                                                                                                                                                                                                                                                                                                                                                                                                                                                                                                                                                                                                                                                                                                                                                                                                                                                                                                                                                                                                                                                                                                                                                                                                                                                                                                                                                                                                                                                                                                                                                                                                                                                                                                                                                                                                                                                                                                                                           | 1550                                          | 1550                                     |
|                      | Rear Track Center (mm)               | 811 to 988                                                                                                                | 1080                                                                | 1080                                             | 845 to 988                                                                                                                                                                                                                                                                                                                                                                                                                                                                                                                                                                                                                                                                                                                                                                                                                                                                                                                                                                                                                                                                                                                                                                                                                                                                                                                                                                                                                                                                                                                                                                                                                                                                                                                                                                                                                                                                                                                                                                                                                                                                                                                     | 935                                           | 845 to 988                               |
|                      | Moight (kg)                          | 1050                                                                                                                      | 1000                                                                | 1100                                             | 1050                                                                                                                                                                                                                                                                                                                                                                                                                                                                                                                                                                                                                                                                                                                                                                                                                                                                                                                                                                                                                                                                                                                                                                                                                                                                                                                                                                                                                                                                                                                                                                                                                                                                                                                                                                                                                                                                                                                                                                                                                                                                                                                           | 1050                                          | 1050                                     |